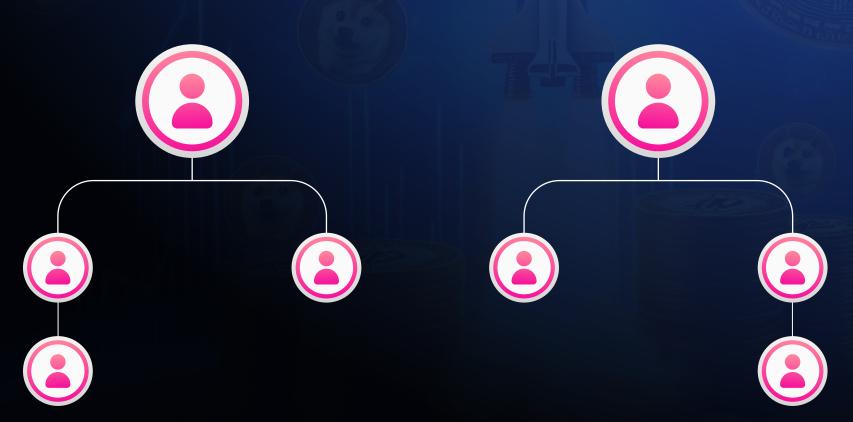

For      |
| 07     | Black Star       | 2 Blue Star        | 3500  | \$20000           | \$3000             |          |
| 80     | Royal Star       | 2 Black Star       | 7500  | \$50000           | \$5000             |          |
| 09     | Crown Star       | 2 Royal Star       | 20000 | \$100000          | \$10000            |          |
| 10     | Crown Ambassador | 2 Crown Star       | 50000 | \$500000          | \$50000            |          |



#### Doge Various Project Partner

Minimum Investment \$50 UPTO Unlimited

Return According to Subscription Pacakge

\$ 50 to Unlimited - .35% UPTO 220%





# PROJECT PARTNER TYPES OF INCOME

DIRECT INCOME

MATCHING INCOME

20% SPONSOR MATCHING

TEAM PASSIVE INCOME

BOOSTER INCOME





# PROJECT PARTNER FUND MATCHING INCOME 5%

2:1 & 1:2







#### PROJECT PARTNER FUND TEAM PASSIVE BONUS

| SR.NO. | LEVELS   | INCOMES | DIRECT NEED |
|--------|----------|---------|-------------|
| 01     | Level 1  | 10%     | 1 Direct    |
| 02     | Level 2  | 5%      | 1 Direct    |
| 03     | Level 3  | 3%      | 1 Direct    |
| 04     | Level 4  | 3%      | 1 Direct    |
| 05     | Level 5  | 2%      | 1 Direct    |
| 06     | Level 6  | 2%      | 1 Direct    |
| 07     | Level 7  | 2%      | 1 Direct    |
| 08     | Level 8  | 1%      | 1 Direct    |
| 09     | Level 9  | 1%      | 1 Direct    |
| 10     | Level 10 | 1%      | 1 Direct    |



Total Distribution 30%



### Doge Various Booster Income

If you make 3 direct

Investments Within 7 Days

You will get 300% ROI UPTO If you invest in the same package or more.



www.dogevari