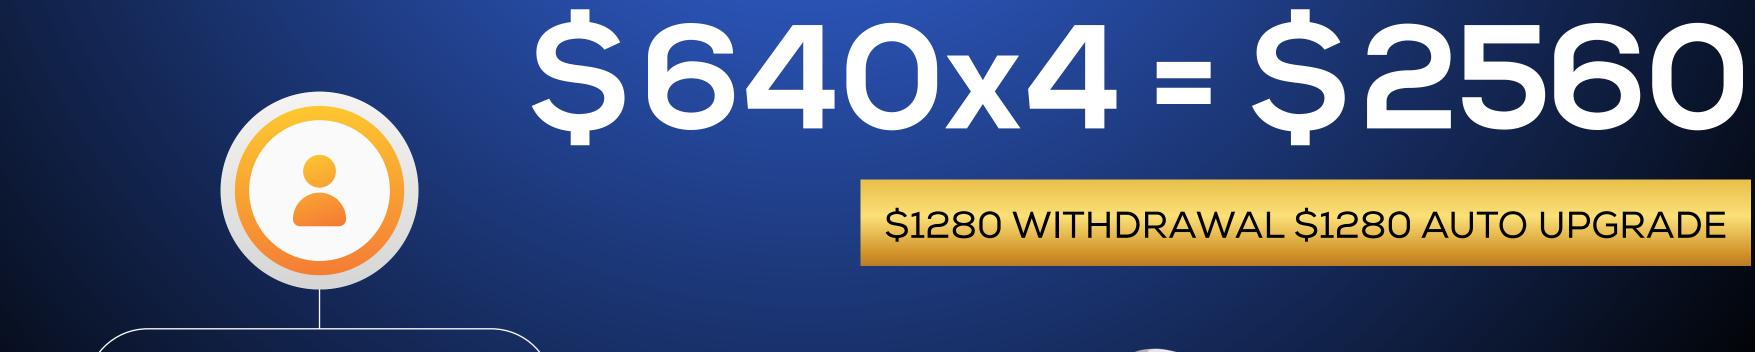

## \$2560x4 = \$10240

\$5120 WITHDRAWAL \$5120 AUTO UPGRADE

## \$5120x4 = \$20480

\$10240 WITHDRAWAL \$10240 AUTO UPGRADE