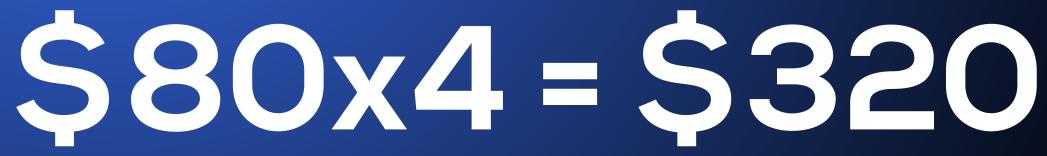

# \$20x4 = \$80

**NOTE: NEXT POOL AUTO UPGRADE** 

**NOTE: NEXT POOL AUTO UPGRADE** 