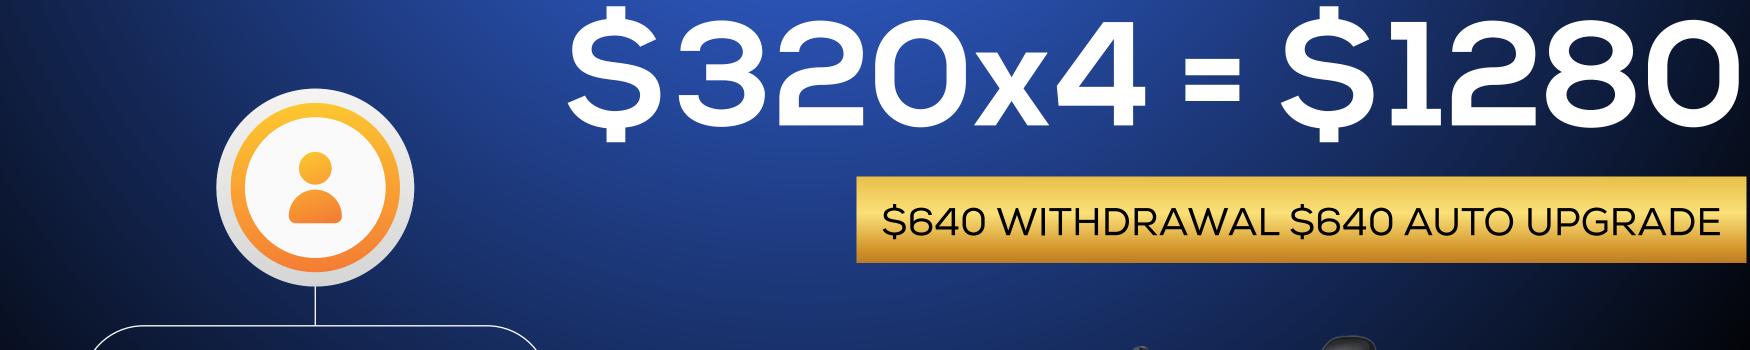

# \$20x4 = \$80

**NOTE: NEXT POOL AUTO UPGRADE** 

**NOTE: NEXT POOL AUTO UPGRADE** 

## \$2560x4 = \$10240

\$5120 WITHDRAWAL \$5120 AUTO UPGRADE