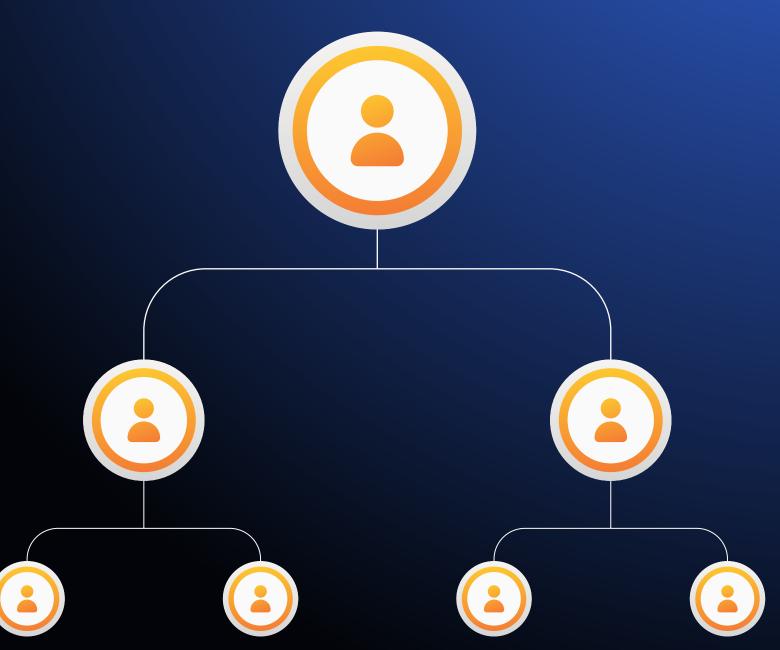

#### GLOBAL SINGLE LEG BONUS

# GLOBAL CUMMUNITY EVERY NEW 20 MEMBERS

GET INSTANTBONUS \$ 200

FIRST COME FIRST OUT

**NOTE: NEXT POOL AUTO UPGRADE** 

# \$20x4 = \$80

**NOTE: NEXT POOL AUTO UPGRADE** 

**NOTE: NEXT POOL AUTO UPGRADE** 